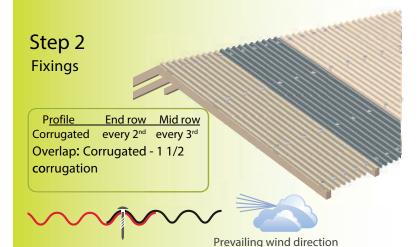

### PALRAM WA

74 Christable Way Landsdale WA 6065 Tel: (08) 9302 4173 Fax: (08) 9302 5287 saleswa@palram.com

Step 1
Purlins & Accessories

Maximun Purlin
Spacing

Profile
Corrugated
End Span
1100mm
Mid Span
1400mm